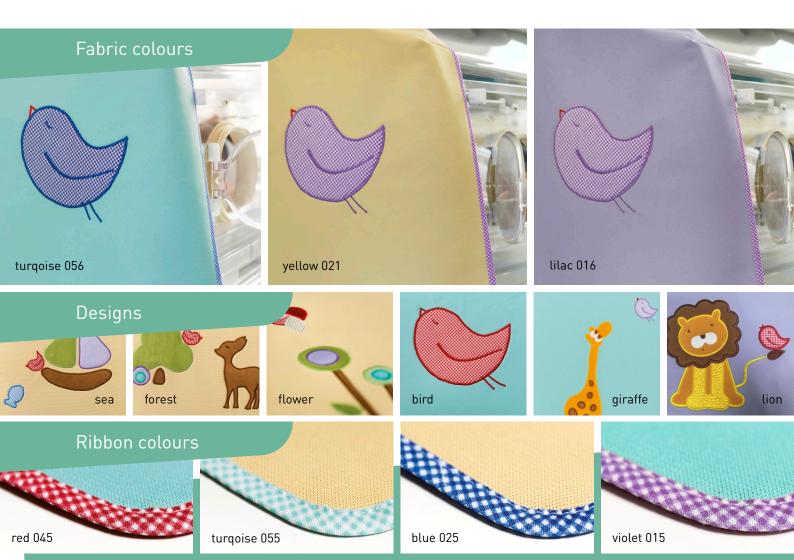

## Colours and design

IncuCap® is available for following incubator models:

- 01-01 IncuCap Dräger 8000IC
- 01-02 IncuCap GE Giraffe Inkubator
- 01-03 IncuCap Dräger Isolette
- 01-04 IncuCap GE Giraffe Omnibed
- 01-05 IncuCap Dräger Caleo
- 01-06 IncuCap Atom V2100
- 01-07 IncuCap Weyer Vita
- 01-08 IncuCap Atom Incu I
- 01-09 IncuCap Atom Dual Incu I
- 01-10 IncuCap Ardo Amelie Star
- 01-11 IncuCap Médipréma Satis
- 01-12 IncuCap LMT
- 01-13 IncuCap Médipréma Satis Plus
- 01-14 IncuCap Weyer Thermocare

- 01-15 IncuCap Dräger Babyleo TN500
- 01-16 IncuCap Atom V808 Transport Incubator
- 01-17 IncuCap Dräger TI500 Transport Incubator
- 01-18 IncuCap Airborne Transport Incubator
- 01-18L IncuCap Airborne Transport Large
- 01-21 Medicor Babylife
- 01-28 Dräger Babytherm
- 01-23 Médipréma Inotherm
- 01-25 Médipréma Nite
- 01-29 Atom IncuArch
- 01-32 IncuCap Airborne Transport NextGen
- 17-00 BiliCap MaviLED, Natus Neoblue