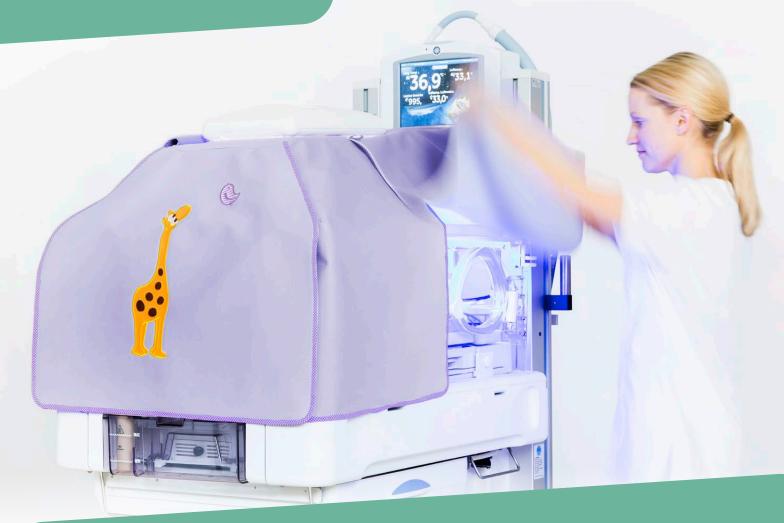

## IncuCap® -Innovative incubator cover made of a high-tex material

IncuCap® is made of a 3-layered functional specialty knit fabric. A highly elastic, breathable membrane in the core assures the incubator cover's imperviousness to light. The 3D knit spacing fabric underneath ensures optimum noise attenuation, provides an anti- slip effect and permanently retains the cover's shape. Additionally, the material is characterised by low weight. Tiny silver ions on the textile fibre do not give pathogens the slightest chance. When a germ hits the textile surface the silver ions interfere with its cell physiology, resulting in an interruption of the cell's metabolism and ultimate death. The effectiveness has been confirmed by scientific research. The number of germs on intelligent materials, compared with textiles

that are not equipped with this additional functionality, is reduced by more than 99%. Anti-microbial activity remains nearly unchanged even after 80 washing cycles. IncuCap® has been tested and certified according to Oeko-Tex® Standard 100, is bi-elastic, breathable, washable up to 95°C and suitable for tumble-drying. The anti-slip interior lining is neutral so that the child can be evaluated without any interfering influences. Access to the infant is flexible and ensured by 4 side and 2 head/foot flaps.

Optionally available with an opening flap for phototherapy lamps.